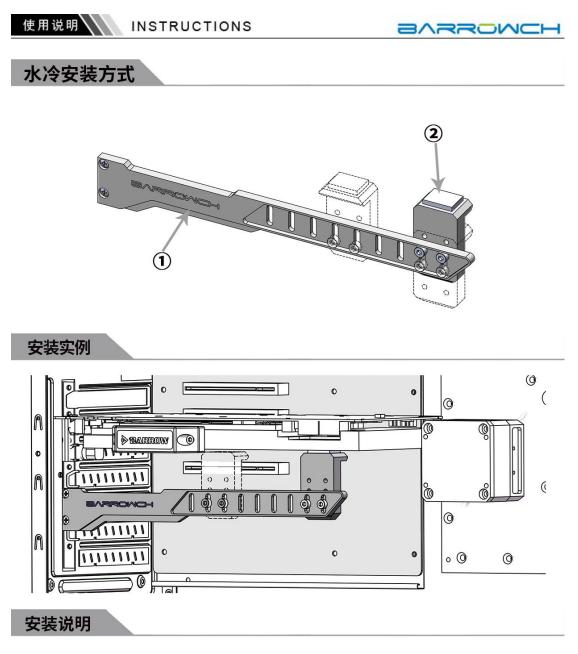

## tutorial

1.显卡支架主体(①)可按一个挡板位为单位上下移动

2.支撑位(②)可按一个长条孔为单位进行左右移动

3.支撑位(②)可在长条孔内进行上下微调

1.Adjust the main body of VGA bracket(1): Move up or down according to a baffle unit 3.Adjust the brace position(2) : moved left or right according to a long hole unit 3.Fine adjustment brace position(2): move up and down in the long hole