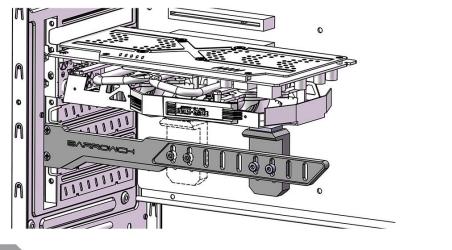

## Graphics card bracket installation

## tutorial



1.显卡支架主体(①)可按一个挡板位为单位上下移动

2.支撑位(②)可按一个长条孔为单位进行左右移动

3.支撑位(②)可在长条孔内进行上下微调

1.Adjust the main body of VGA bracket(1): Move up or down according to a baffle unit 3.Adjust the brace position(2) : moved left or right according to a long hole unit 3.Fine adjustment brace position(2): move up and down in the long hole



安装实例



## 安装说明

1.显卡支架主体(①)可按一个挡板位为单位上下移动

2.支撑位(②)可按一个长条孔为单位进行左右移动

3.支撑位(②)可在长条孔内进行上下微调

4.若支撑位(②)妨碍显卡风扇,可将支撑位如(③)所示反向安装

1. Adjust the main body of VGA bracket(1): Move up or down according to a baffle unit

2. Adjust the brace position(2) : moved left or right according to a long hole unit

3. Fine adjustment brace position(2): move up and down in the long hole

4. If the brace position (2) interfere with the GPU and fan, can support as shown in (3) the reverse installation