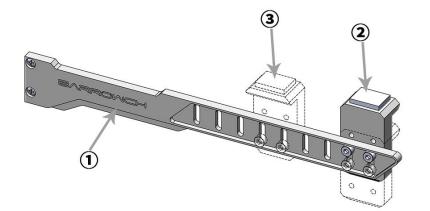

## 安装说明

1.显卡支架主体(①)可按一个挡板位为单位上下移动

2.支撑位(②)可按一个长条孔为单位进行左右移动

3.支撑位(②)可在长条孔内进行上下微调

4.若支撑位(②)妨碍显卡风扇,可将支撑位如(③)所示反向安装

1. Adjust the main body of VGA bracket(1): Move up or down according to a baffle unit

2. Adjust the brace position(2) : moved left or right according to a long hole unit

3. Fine adjustment brace position(2): move up and down in the long hole

4. If the brace position (2) interfere with the GPU and fan, can support as shown in (3) the reverse installation